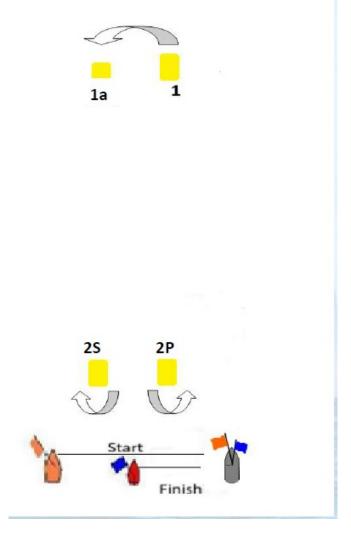

## **Windward/Leeward:**

Start -1-1a-2S/2P-1-1a- (Finish downwind)

Marks 1-1a and 2P shall be left on port. Mark 2S on starboard. In case leeward mark (gate) is a single mark, this one will be left to port.

Note: This drawing is a schema c. The distances and mark posi ons are not to scale.

This informa on is approximate. A different distance of the leg or bearing shall not be grounds for a request for redres